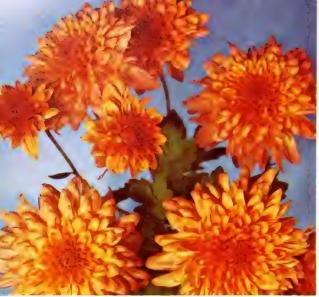

# Johnny Appleseed

Vivid orange-bronze flushed deep peach . . . a gay color you can't help liking. An airy, 12-inch plant, quite broad. An early and generous bloomer from mid-September to frost. Give it a prominent place for everyone to see and enjoy.

\$1.25 ea.—3 or more, \$1.10 ea.